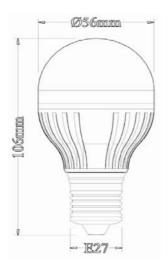

#### General Informaion

Cap Size Life Span

GU10 50000hr **Product Dimensions** Length Ll

106mm

GU10

## Temperature

Operating Temp. -30(min), 65(max)C Storage -40(min), 65(max)C

Socket Type Circular Outline Dimension

56mm

## **Technical Drawing**

©2012 U-Tron (Beijing) Electronics Co., LTD All rights reserved Specifications are subject to change without notice

15-Feb-12 data subject to change