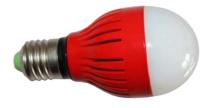

#### Helios 834 lm 106mm 7.5W GU10 6 CR5

The Helios is the ideal LED replacement for conventional incandescent and CFL lights. U-Tron's innovative design uses high power Cree LEDs to bring energy savings to your home or office. The Helios is the perfect solution for general lighting applications